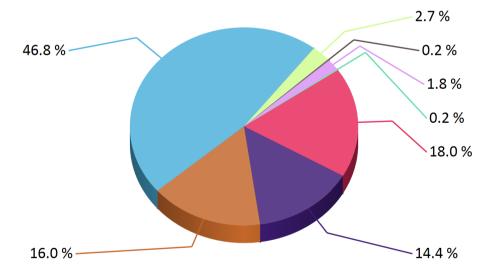

| Mexican     | 0.7%  |
|                            | Peruvian    | 1.3%  |
|                            | Venezuelan  | 0.2%  |
| South East Asia            | Cambodian   | 0.4%  |
|                            | Indonesian  | 0.9%  |
|                            | Lao         | 0.2%  |
|                            | Malaysian   | 0.4%  |
|                            | Philippine  | 0.2%  |
|                            | Thai        | 13.3% |
|                            | Vietnamese  | 0.4%  |
| Western Europe             | Belgian     | 0.2%  |
|                            | French      | 0.9%  |
|                            | Italian     | 2.2%  |
|                            | Portuguese  | 0.2%  |
|                            | Spanish     | 10.9% |

## Region Mix