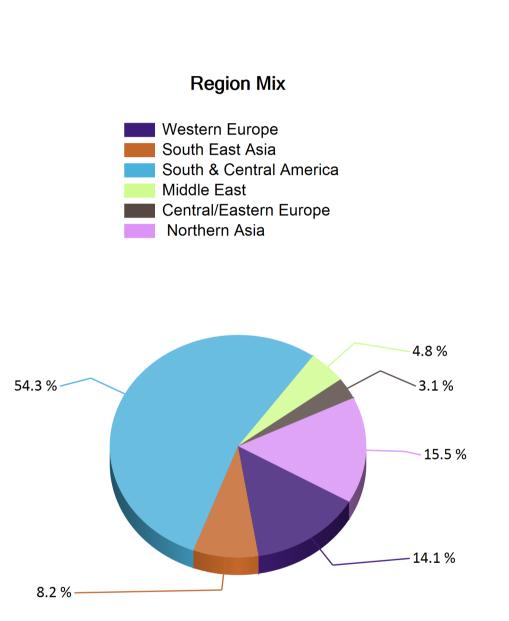

## SydneyCampus 01-Feb-19 to 28-Feb-19

| Region                     | Nationality   | %     |
|----------------------------|---------------|-------|
| Central/Eastern            | Czech         | 0.8%  |
| Europe                     | Hungarian     | 0.5%  |
|                            | Macedonian    | 0.2%  |
|                            | Polish        | 0.6%  |
|                            | Russian       | 0.2%  |
|                            | Slovak        | 0.8%  |
|                            | Turkish       | 0.2%  |
| Middle East                | Iranian       | 0.2%  |
|                            | Saudi Arabian | 3.0%  |
|                            | Turkish       | 1.7%  |
| Northern Asia              | Australian    | 0.2%  |
|                            | Chinese       | 1.6%  |
|                            | Hong Kong     | 0.5%  |
|                            | Japanese      | 6.4%  |
|                            | Korean        | 3.6%  |
|                            | Mongolian     | 1.4%  |
|                            | Taiwanese     | 2.0%  |
| South & Central<br>America | Argentine     | 0.5%  |
|                            | Brazilian     | 20.9% |
|                            | Chilean       | 2.0%  |
|                            | Colombian     | 27.4% |
|                            | Ecuadorian    | 0.5%  |
|                            | Mexican       | 0.6%  |
|                            | Peruvian      | 2.2%  |
|                            | Spanish       | 0.2%  |
| South East Asia            | Hong Kong     | 0.2%  |
|                            | Indonesian    | 0.9%  |
|                            | Korean        | 0.2%  |
|                            | Lao           | 0.6%  |
|                            | Myanmar       | 0.2%  |
|                            | Thai          | 5.9%  |
|                            | Vietnamese    | 0.3%  |
| Western Europe             | Belgian       | 0.8%  |
|                            | Colombian     | 0.2%  |
|                            | French        | 1.1%  |
|                            | Italian       | 3.0%  |
|                            | Portuguese    | 0.3%  |
|                            | Russian       | 0.2%  |
|                            | Spanish       | 8.7%  |