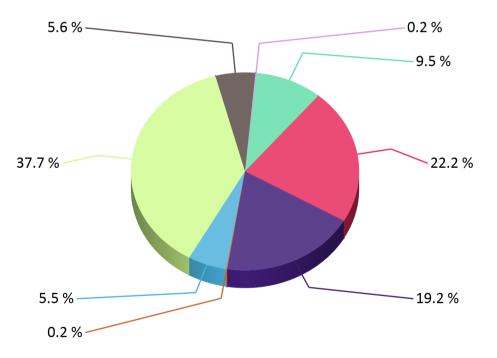

## SydneyCampus 13-Feb-17 to 13-Feb-17

| Region              | Nationality      | %     |
|---------------------|------------------|-------|
| Central/Eastern     | Azerbaijani      | 0.2%  |
| Europe              | Bulgarian        | 0.3%  |
| •                   | Croatian         | 0.2%  |
|                     | Czech            | 2.4%  |
|                     | Greek            | 0.2%  |
|                     | Hungarian        | 1.1%  |
|                     | Macedonian       | 0.2%  |
|                     | Polish           | 1.3%  |
|                     | Russian          | 0.6%  |
|                     | Slovak           | 3.1%  |
| Indian Subcontinent | Indian           | 0.2%  |
| Middle East         | Jordanian        | 0.2%  |
|                     | Lebanese         | 0.3%  |
|                     | Saudi Arabian    | 2.6%  |
|                     | Turkish          | 2.6%  |
| Northern Asia       | Chinese          | 1.1%  |
|                     | Hong Kong        | 1.0%  |
|                     | Indonesian       | 0.2%  |
|                     | Italian          | 0.2%  |
|                     | Japanese         | 9.7%  |
|                     | Korean           | 6.0%  |
|                     | Mongolian        | 1.9%  |
|                     | Taiwanese        | 2.3%  |
| South & Central     | Brazilian        | 23.4% |
| America             | Chilean          | 3.1%  |
|                     | Colombian        | 7.9%  |
|                     | Ecuadorian       | 1.1%  |
|                     | Mexican          | 0.5%  |
|                     | Peruvian         | 0.6%  |
|                     | Slovak           | 0.2%  |
|                     | Venezuelan       | 1.0%  |
| South East Asia     | Indonesian       | 1.0%  |
|                     | Lao              | 1.0%  |
|                     | Malaysian        | 0.3%  |
|                     | Philippine       | 0.2%  |
|                     | Thai             | 2.7%  |
|                     | Vietnamese       | 0.3%  |
| South Pacific       | Australian       | 0.2%  |
| Western Europe      | Austrian         | 0.2%  |
|                     | Belgian          | 2.1%  |
|                     | British National | 0.2%  |
|                     | (Overseas)       |       |
|                     | Dutch            | 0.2%  |
|                     | French           | 1.5%  |
|                     | German           | 0.2%  |
|                     | Italian          | 3.1%  |
|                     | Portuguese       | 0.6%  |
|                     | Spanish          | 11.1% |
|                     | Swedish          | 0.2%  |