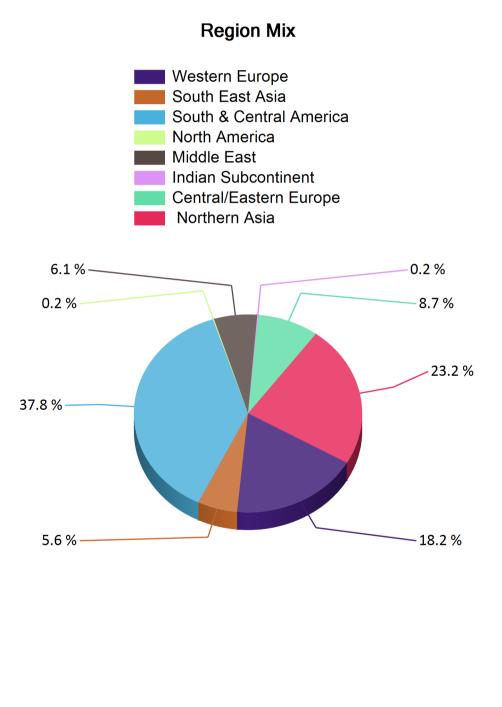

## SydneyCampus March 2017

| Region                     | Nationality      | %     |
|----------------------------|------------------|-------|
| Central/Eastern            | Azerbaijani      | 0.2%  |
| Europe                     | Bulgarian        | 0.3%  |
|                            | Croatian         | 0.2%  |
|                            | Czech            | 2.1%  |
|                            | Greek            | 0.2%  |
|                            | Hungarian        | 1.0%  |
|                            | Macedonian       | 0.2%  |
|                            | Polish           | 1.5%  |
|                            | Russian          | 0.5%  |
|                            | Slovak           | 2.7%  |
| <b>Indian Subcontinent</b> | Indian           | 0.2%  |
| Middle East                | Jordanian        | 0.2%  |
|                            | Lebanese         | 0.3%  |
|                            | Saudi Arabian    | 2.9%  |
|                            | Turkish          | 2.7%  |
| North America              | Hong Kong        | 0.2%  |
| Northern Asia              | Australian       | 0.3%  |
|                            | Chinese          | 1.6%  |
|                            | Hong Kong        | 0.8%  |
|                            | Italian          | 0.2%  |
|                            | Japanese         | 9.2%  |
|                            | Korean           | 6.0%  |
|                            | Mongolian        | 2.3%  |
|                            | Taiwanese        | 2.9%  |
| South & Central            | Brazilian        | 22.9% |
| America                    | Chilean          | 3.2%  |
|                            | Colombian        | 8.1%  |
|                            | Ecuadorian       | 1.3%  |
|                            | Mexican          | 0.5%  |
|                            | Paraguayan       | 0.2%  |
|                            | Peruvian         | 0.6%  |
|                            | Slovak           | 0.2%  |
|                            | Venezuelan       | 1.0%  |
| South East Asia            | Indonesian       | 0.8%  |
|                            | Lao              | 1.0%  |
|                            | Malaysian        | 0.3%  |
|                            | Philippine       | 0.2%  |
|                            | Thai             | 2.9%  |
|                            | Vietnamese       | 0.5%  |
| Western Europe             | Austrian         | 0.2%  |
|                            | Belgian          | 1.8%  |
|                            | British National | 0.2%  |
|                            | (Overseas)       |       |
|                            | Dutch            | 0.2%  |
|                            | French           | 1.0%  |
|                            | German           | 0.2%  |
|                            | Italian          | 3.1%  |
|                            | Portuguese       | 1.0%  |
|                            | Spanish          | 10.8% |